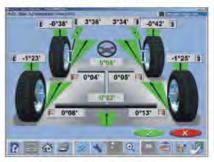

#### 3D measurement screen

requirements.

All data measured is shown in a conspicuous 3D graphics to allow easy overall diagnostics.