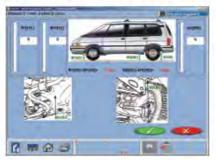

### Up-to-date OEM vehicle specs

Complete vehicle specs and vehiclerelated information assists the user even when handling less conventional vehicle types. The specs of more than 25,000 car models of the past 25 years are all at user's disposal. The geoliner 670 is available with fixed support(s) or a movable camera beam (lift) to suit individual workshop