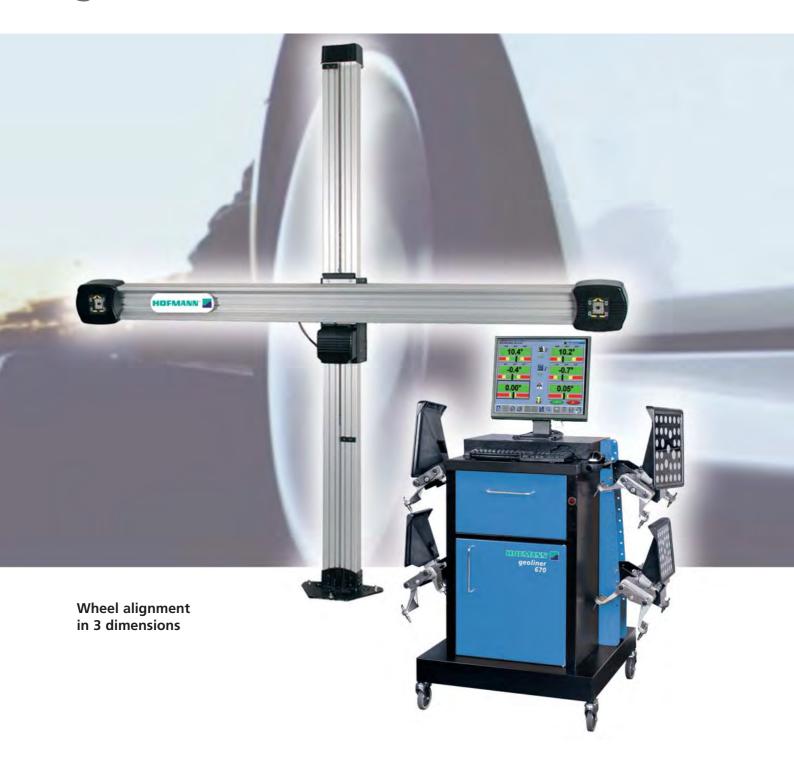

# geoliner®670

Wheel alignment in 3 dimensions

The 3D wheel aligners of the *geoliner* series use the latest camera and computer technologies which have the added benefit of high accuracy and impressive speed. Furthermore maintenance of the equipment is reduced to a minimum as the sensitive measurement technique is at a safe distance from the vehicle where mechanical adjustment procedures always are a potential source of danger.

#### Saves time

Once the four targets are fitted on the wheels, the complete alignment readings are available within seconds. This allows to carry out more alignments a day – and your investment pays off within short.

## Standard equipment

2 short supports (pit version)

or 2 tall supports (work level 1.2 m high)

or camera beam left (work level 0-2.0 m)

PC with user software, vehicle specs, Windows operating system

Mobile cabinet with 17" TFT flat screen